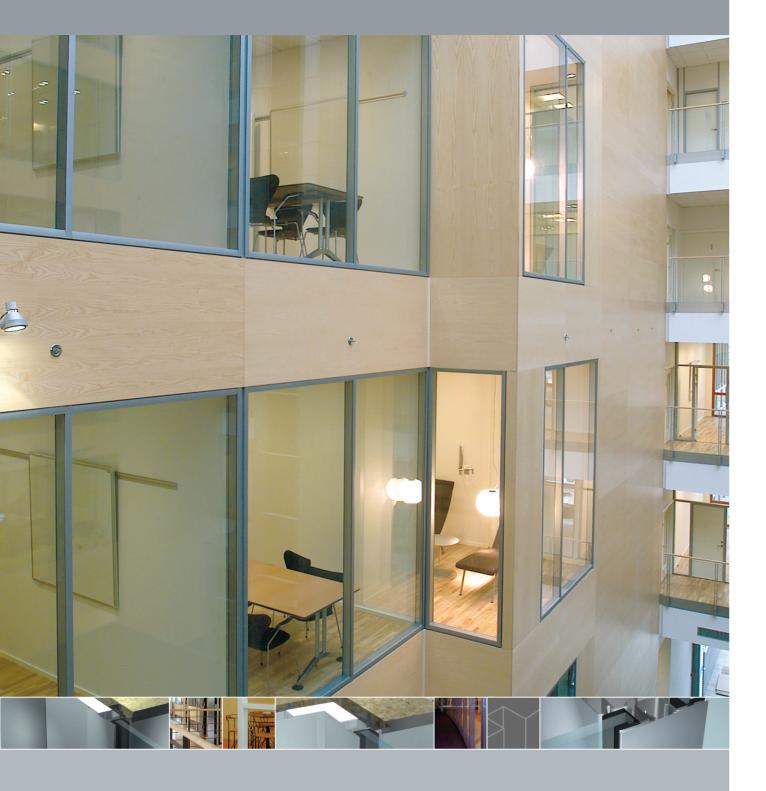

### **Flexica Line**

- double glazed.
- incorporated.

Triplan partitioning systems are easy to install. The various systems are all based on the same components, so that a wall can be converted to another type; a glazed wall can, for example, be changed to or integrated with a panel-covered wall in a short time and without dismantling the whole structure. Triplan partitioning systems are delivered ready for immediate installation and use.

For more information, please visit: www.triplan.net

• Flexica Line is a partitioning system of modular construction divided into glass panels by vertical and horizontal bars.

• The size and number of the glass panels can be varied, and the modules can be supplied single or

O Modules can be supplied in widths up to 3600 mm.

• Flexica Line can be supplied with many glass types and coatings. Frame sections can be in any colour or combination of colours. Venetian blinds can be

• Flexica Line can incorporate a variety of Door options.