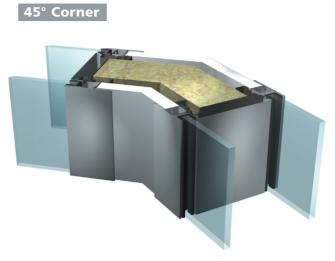

lation and use.

For more information, please visit: www.triplan.net

• Flexica Line is a partitioning system of modular construction divided into glass panels by vertical and horizontal bars.

• The size and number of the glass panels can be varied, and the modules can be supplied single or

O Modules can be supplied in widths up to 3600 mm.

• Flexica Line can be supplied with many glass types and coatings. Frame sections can be in any colour or combination of colours. Venetian blinds can be

• Flexica Line can incorporate a variety of Door options.

### **General information**

Most components in a Triplan wall can be re-used in connection with re-location.

The basic construction of the partitioning system provides excellent sound, fire and environmental properties.

# Flexica Line







Module Junction (Double Glazed)





www.triplan.net



## Flexica Line



Module Junction (Single Glazed)