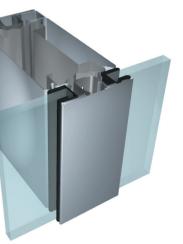

modular construction divided into glass panels by vertical and horizontal bars.

• The size and number of the glass panels can be varied, and the modules can be supplied single or

O Modules can be supplied in widths up to 3600 mm.

• Flexica Line can be supplied with many glass types and coatings. Frame sections can be in any colour or combination of colours. Venetian blinds can be

• Flexica Line can incorporate a variety of Door options.

### **General information**

Most components in a Triplan wall can be re-used in connection with re-location.

The basic construction of the partitioning system provides excellent sound, fire and environmental properties.

# Flexica Line







Module Junction (Double Glazed)





www.triplan.net



## Flexica Line



Module Junction (Single Glazed)