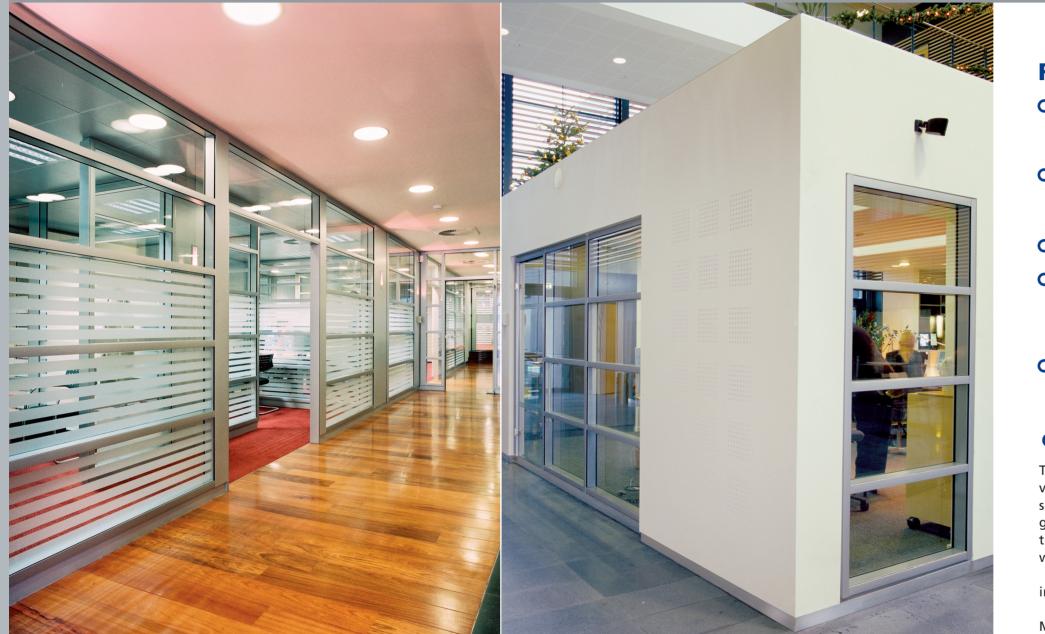

### **Flexica Line**

- double glazed.
- incorporated.

Triplan partitioning systems are easy to install. The various systems are all based on the same components, so that a wall can be converted to another type; a glazed wall can, for example, be changed to or integrated with a panel-covered wall in a short time and without dismantling the whole structure. Triplan partitioning systems are delivered ready for immediate installation and use.

For more information, please visit: www.triplan.net

• Flexica Line is a partitioning system of modular construction divided into glass panels by vertical and horizontal bars.

• The size and number of the glass panels can be varied, and the modules can be supplied single or

O Modules can be supplied in widths up to 3600 mm.

• Flexica Line can be supplied with many glass types and coatings. Frame sections can be in any colour or combination of colours. Venetian blinds can be

• Flexica Line can incorporate a variety of Door options.