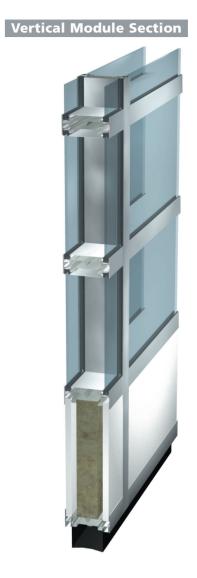

ca Line is a partitioning system of modular construction divided into glass panels by vertical and horizontal bars.

• The size and number of the glass panels can be varied, and the modules can be supplied single or

O Modules can be supplied in widths up to 3600 mm.

• Flexica Line can be supplied with many glass types and coatings. Frame sections can be in any colour or combination of colours. Venetian blinds can be

• Flexica Line can incorporate a variety of Door options.

### **General information**

Most components in a Triplan wall can be re-used in connection with re-location.

The basic construction of the partitioning system provides excellent sound, fire and environmental properties.

# Flexica Line







Module Junction (Double Glazed)





www.triplan.net



## Flexica Line



Module Junction (Single Glazed)