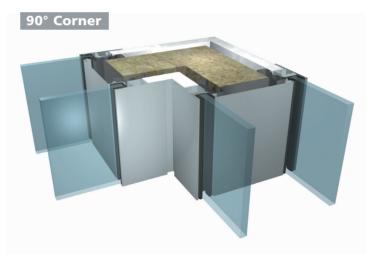

tion and use.

For more information, please visit: www.triplan.net

• Flexica Line is a partitioning system of modular construction divided into glass panels by vertical and horizontal bars.

• The size and number of the glass panels can be varied, and the modules can be supplied single or

O Modules can be supplied in widths up to 3600 mm.

• Flexica Line can be supplied with many glass types and coatings. Frame sections can be in any colour or combination of colours. Venetian blinds can be

• Flexica Line can incorporate a variety of Door options.

### **General information**

Most components in a Triplan wall can be re-used in connection with re-location.

The basic construction of the partitioning system provides excellent sound, fire and environmental properties.

# Flexica Line







Module Junction (Double Glazed)





www.triplan.net



## Flexica Line



Module Junction (Single Glazed)