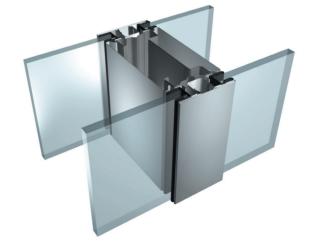

, please visit: www.triplan.net

• Flexica Line is a partitioning system of modular construction divided into glass panels by vertical and horizontal bars.

• The size and number of the glass panels can be varied, and the modules can be supplied single or

O Modules can be supplied in widths up to 3600 mm.

• Flexica Line can be supplied with many glass types and coatings. Frame sections can be in any colour or combination of colours. Venetian blinds can be

• Flexica Line can incorporate a variety of Door options.

### **General information**

Most components in a Triplan wall can be re-used in connection with re-location.

The basic construction of the partitioning system provides excellent sound, fire and environmental properties.

# Flexica Line







Module Junction (Double Glazed)





www.triplan.net



## Flexica Line



Module Junction (Single Glazed)